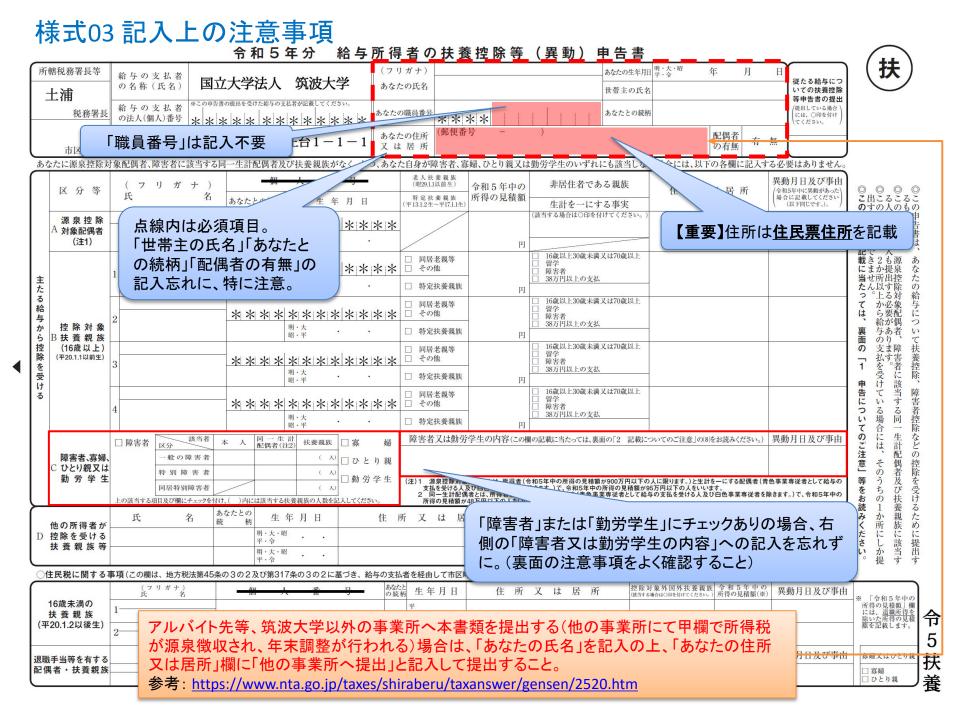

## 特定個人情報(マイナンバー)関係書類 提出の手順

- 1. 下記を印刷の上、必要事項を記入し、キリトリ線で切り取って市販の封筒の表面に貼り付ける。
- 2. 個人番号確認書類と身元確認書類(該当する場合)を入れ、封緘する。
- (郵送による提出の場合)個人番号確認書類等を入れた封筒を、別の封筒(送付用、同時に他の書類を郵送する場合は角2サイズを推奨)に封入し、簡易書留等でシステム情報エリア支援 室(大学院教務)まで送付する。

| 時定個人情報在中<br>取扱注意                                                                                                                                                                                                                                                                      | 左記の情報が印刷された封御<br>は、支援室大学院教務の窓口で<br>も配付しています。窓口で封御<br>を受け取って必要事項を記入<br>封緘し、その場で提出すること<br>も可能です。                                                                                                                                                                   |
|---------------------------------------------------------------------------------------------------------------------------------------------------------------------------------------------------------------------------------------------------------------------------------------|------------------------------------------------------------------------------------------------------------------------------------------------------------------------------------------------------------------------------------------------------------------|
| 個人番号を提出する方へ<br>以下の書類が入っていることを確認し、レ印を付けて<br>封緘の上、所属部局の窓口に提出してください。<br>①個人番号確認書類(写)<br>(いずれか1つ)<br>□通知カード □個人番号カード(両面)<br>□住民票(個人番号が記載されたもの)<br>②身元確認書類(写)<br>※①の提出書類が個人番号カードの場合は不要<br>(いずれか1つ)<br>□運転免許証 □パスポート<br>□在留カード □特別永住者証明書<br>(上記がない場合、下記のいずれか2つ)<br>□住民票 □年金手帳<br>□健康保険被保険者証 | レ点必須         ③扶養控除申告書用ナンバー         報告書は、源泉控除対象配偶         者または控除対象扶養親族が         おり、筑波大学に「給与所得         者の扶養控除等(異動)申告         書」を提出する場合(=筑波         大学から支払われた給与で配         偶者や親族を扶養している)         に提出が必要となる書類で         す。該当する場合は、         sysinfo.ta@un.tsukuba.ac.jp |
| ③□扶養控除申告書用ナンバー報告書<br>※「給与所得者の扶養親族控除等申告書」を提出する方<br>は提出してください。                                                                                                                                                                                                                          | まで個別にご連絡ください。                                                                                                                                                                                                                                                    |
| フリガナ       提出者氏名                                                                                                                                                                                                                                                                      | 職員番号以外は記入必須                                                                                                                                                                                                                                                      |
| 所属                                                                                                                                                                                                                                                                                    | <ul><li>【記入例】</li><li>フリガナ:ツクバ タロウ</li></ul>                                                                                                                                                                                                                     |
| 職員番号<br>(全て記載) 記載不要                                                                                                                                                                                                                                                                   | 提出者氏名:筑波 太郎<br>所属 :システム情報工学研究群                                                                                                                                                                                                                                   |
| 内容物に関する<br>問合せ先                                                                                                                                                                                                                                                                       | 問合せ先:0X0-XXXX-XXXX<br>※電話番号またはメールアドレス                                                                                                                                                                                                                            |
|                                                                                                                                                                                                                                                                                       | を記載してください。                                                                                                                                                                                                                                                       |